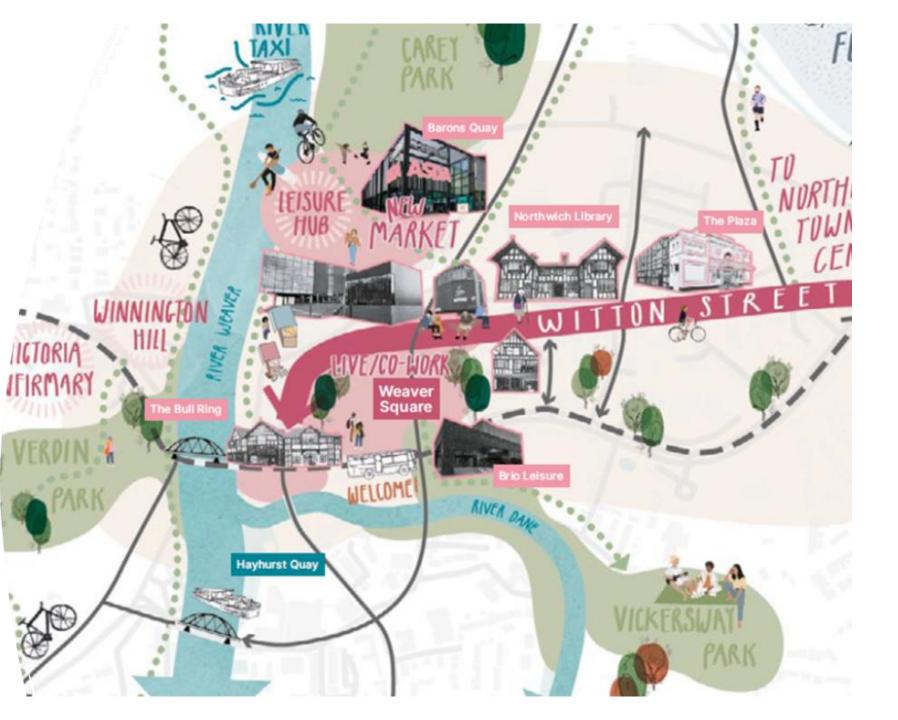

#### Winsford Town Centre regeneration

- £21 million investment
- Costa and B&M anchors
- Civic Square
- Community spaces
- Car parking

Northwich Development Framework

## Weaver Square

- Council owned
- Homes England
- Mixed use
- Modern and affordable town centre living