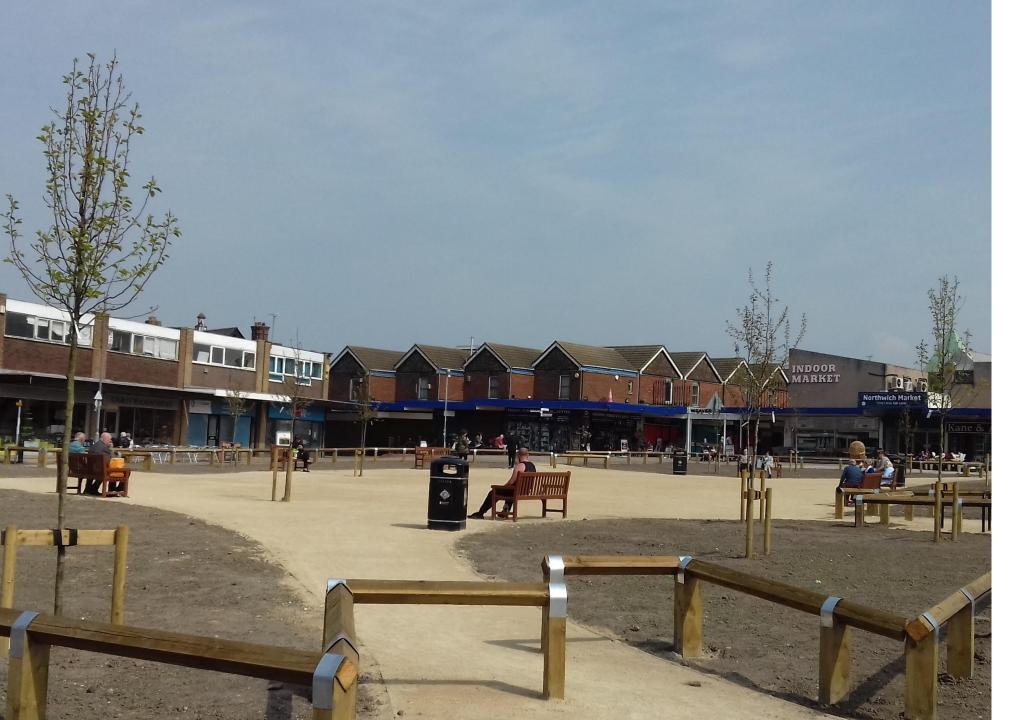

#### Winsford Town Centre regeneration

- £21 million investment
- Costa and B&M anchors
- Civic Square
- Community spaces
- Car parking

Northwich Development Framework