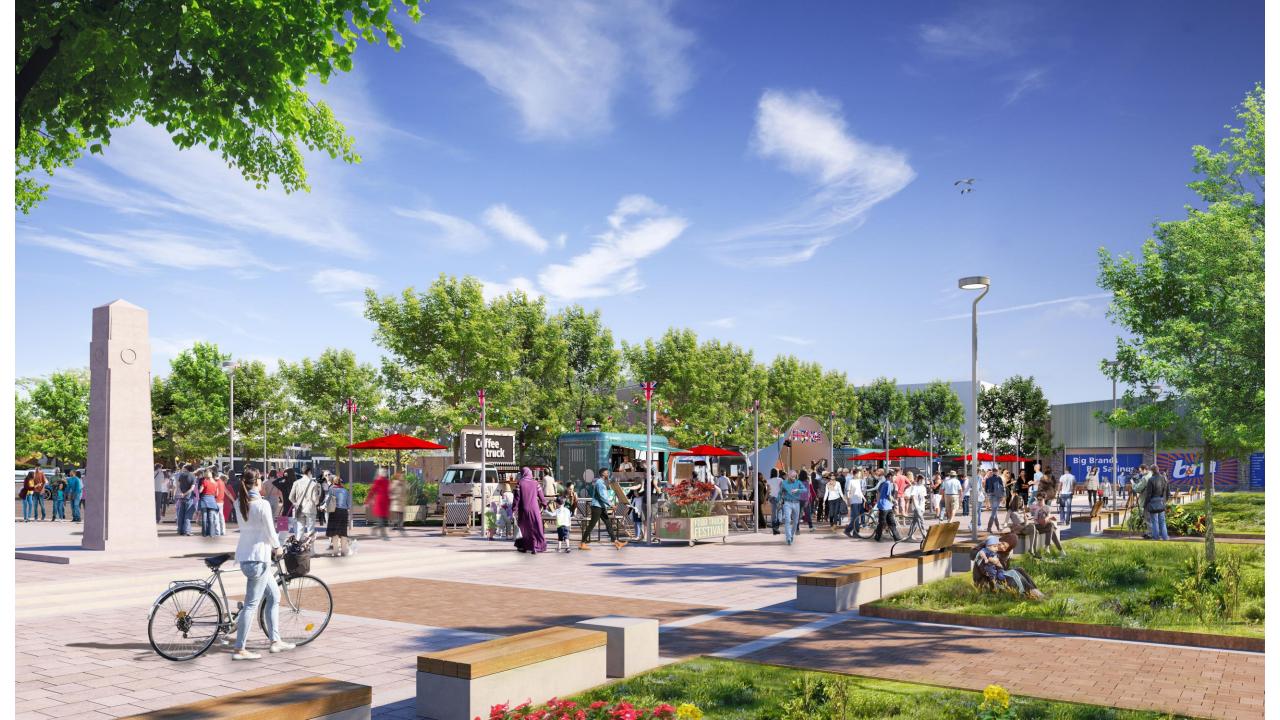

#### Winsford Town Centre regeneration

- £21 million investment
- Costa and B&M anchors
- Civic Square
- Community spaces
- Car parking

Northwich Development Framework