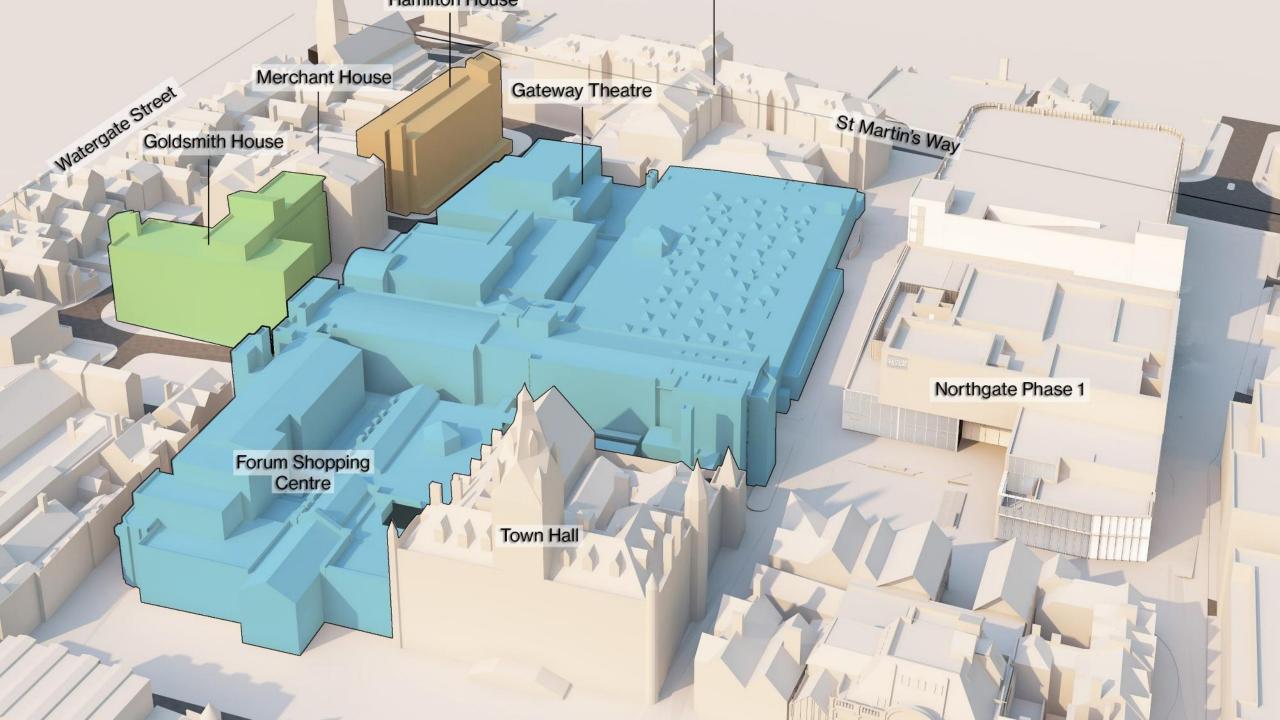

## About us

**350,000** population

Over **14,960** businesses

**37 million** visitors each year

Inclusive economy valued at £10.5 billion

Chester Northgate

- StoryHouse
- Indoor Market
- Restaurants
- 10,000 sq ft offices
- 6 screen Picturehouse Cinema
- Exchange Square
- Multi-storey car park